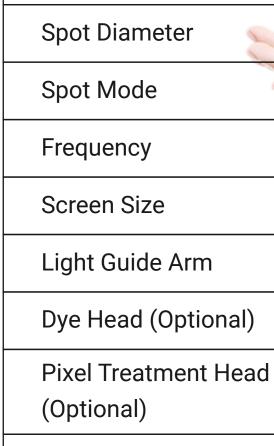

Back

(Optional)

**SPECIFICATION** 

Laser Type

Wavelength

Pulse Width

Pulse Energy

Genesis Mode

**Power Type** 

**Front** 

## Scope of treatment: port wine stains

Nanosecond laser

1064nm; 532nm

6ns

8-inch

DOE; MLA

95\*45\*120cm

90Kgs

obvious.

Laser pulse power supply (single capacitor) \*2 2-10mm adjustable

1000mj@1064nm; 500mj@532nm

2000mj@1064nm@200µs

High homogeneous spot 1-10Hz

7 jointed arm from South Korea

Air cooling + water cooling

585nm dye head, 650nm dye head

**Cooling Mode** 

**Gross Weight** 

**ADVANTAGES** 

Package Dimension

| Adopting long pulse technology (Gen                                                                                                                                                                                                                                            | esis mode)                                                                                                                                                                                                                                                                                                                                                                                                                                                                                                                                                                                                                                                                                                                                                                                                                                                                                                                                                                                                                                                                                                                                                                                                                                                                                                                                                                                                                                                                                                                                                                                                                                                                                                                                                                                                                                                                                                                                                                                                                                                                                                                     |
|--------------------------------------------------------------------------------------------------------------------------------------------------------------------------------------------------------------------------------------------------------------------------------|--------------------------------------------------------------------------------------------------------------------------------------------------------------------------------------------------------------------------------------------------------------------------------------------------------------------------------------------------------------------------------------------------------------------------------------------------------------------------------------------------------------------------------------------------------------------------------------------------------------------------------------------------------------------------------------------------------------------------------------------------------------------------------------------------------------------------------------------------------------------------------------------------------------------------------------------------------------------------------------------------------------------------------------------------------------------------------------------------------------------------------------------------------------------------------------------------------------------------------------------------------------------------------------------------------------------------------------------------------------------------------------------------------------------------------------------------------------------------------------------------------------------------------------------------------------------------------------------------------------------------------------------------------------------------------------------------------------------------------------------------------------------------------------------------------------------------------------------------------------------------------------------------------------------------------------------------------------------------------------------------------------------------------------------------------------------------------------------------------------------------------|
| The application of genesis pulse 1064 Tech 2000mj genesis pulse energy, based on the sk invention and regeneration of collagen, good fowrinkles.                                                                                                                               | nnology, 200µs genesis pulse width and in's photothermal effect, promotes the re-                                                                                                                                                                                                                                                                                                                                                                                                                                                                                                                                                                                                                                                                                                                                                                                                                                                                                                                                                                                                                                                                                                                                                                                                                                                                                                                                                                                                                                                                                                                                                                                                                                                                                                                                                                                                                                                                                                                                                                                                                                              |
| Epidermis Dermis Subcutaneous tissue  The degraded melanin  The new technique of low output mode is suitable for the treatment of difficult pigment disease resulted from the dermis and the effective treatment of chloasma by stimulating sebaceous glands and acne removal. | 1064nm 2000mj Sebaceous glands                                                                                                                                                                                                                                                                                                                                                                                                                                                                                                                                                                                                                                                                                                                                                                                                                                                                                                                                                                                                                                                                                                                                                                                                                                                                                                                                                                                                                                                                                                                                                                                                                                                                                                                                                                                                                                                                                                                                                                                                                                                                                                 |
| High uniform spot mode                                                                                                                                                                                                                                                         |                                                                                                                                                                                                                                                                                                                                                                                                                                                                                                                                                                                                                                                                                                                                                                                                                                                                                                                                                                                                                                                                                                                                                                                                                                                                                                                                                                                                                                                                                                                                                                                                                                                                                                                                                                                                                                                                                                                                                                                                                                                                                                                                |
| To ensure the uniformity of treatment, all the the epidermal side effects.                                                                                                                                                                                                     | energy is equivalent to effectively reduce                                                                                                                                                                                                                                                                                                                                                                                                                                                                                                                                                                                                                                                                                                                                                                                                                                                                                                                                                                                                                                                                                                                                                                                                                                                                                                                                                                                                                                                                                                                                                                                                                                                                                                                                                                                                                                                                                                                                                                                                                                                                                     |
|                                                                                                                                                                                                                                                                                | Bilder of the state of the stat |