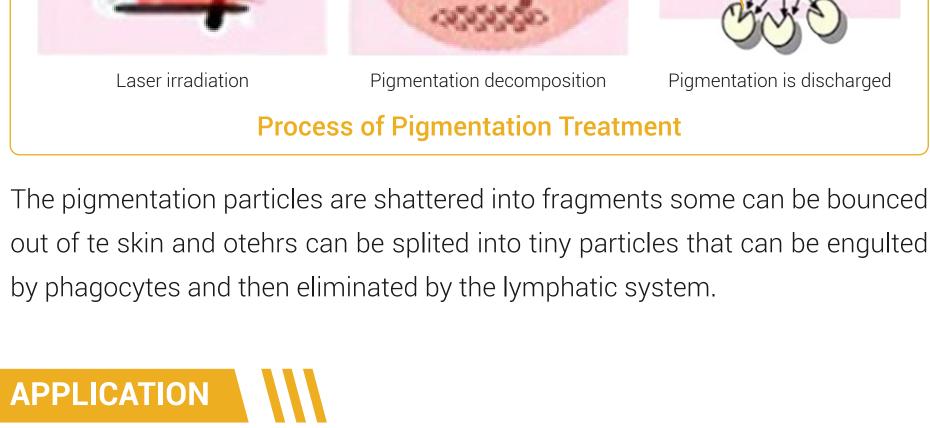

taneous blast that is light blasting principle. Melanin absorbs energy Macrophage

The Q-swithched Nd:YAG laser radiates the light with a specific wavelength in

high peak energy pulses hence the light penetrates into the tissue only for a

nanosecond. The light is absorbed by the pigmentation and results in an instan-

For 19 types of endogenous and exogenous pigmented skin lesions With special treatment heads to easily solve various skin problems, it can