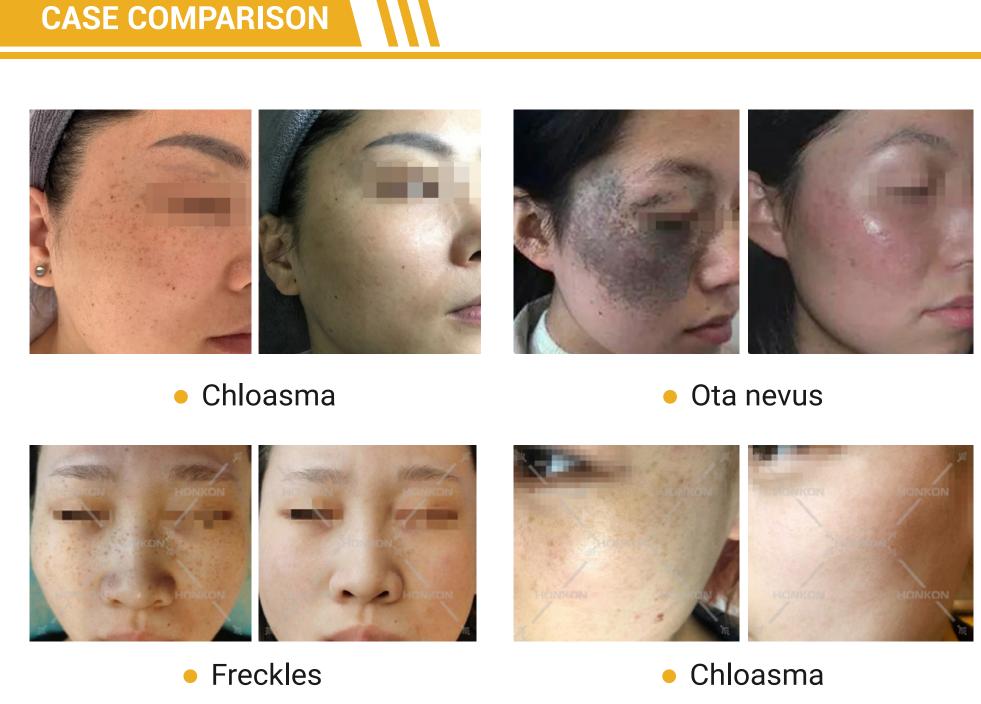

### brown cyanine, Coffee spot, Freckles, Seborrheic keratosis, Nevus stains, Junctional nevus, Melano-

sis, Blue nevus, Post inflammatory pigmentation, Chloasma, etc. Exogenous pigmented skin problems

### Skin Tattoo Age Removal Rejuvenation **Spots**

dilute spots, whitening, blackheads

Intrinsic Pigmented Skin Problems

Ota nevus, Ito nevus, Mongolian spot, Zygomatic

Tattoos, Eyebrow tattoos, Eyeliner tattoos, Lip liner

tattoos, Traumatic tattoos and other pigmented

skin lesions; with special treatment heads, it can

easily achieve skin rejuvenation, narrow pores,

1064nm

Side

2-10mm continuously adjustable, to obtain more stable