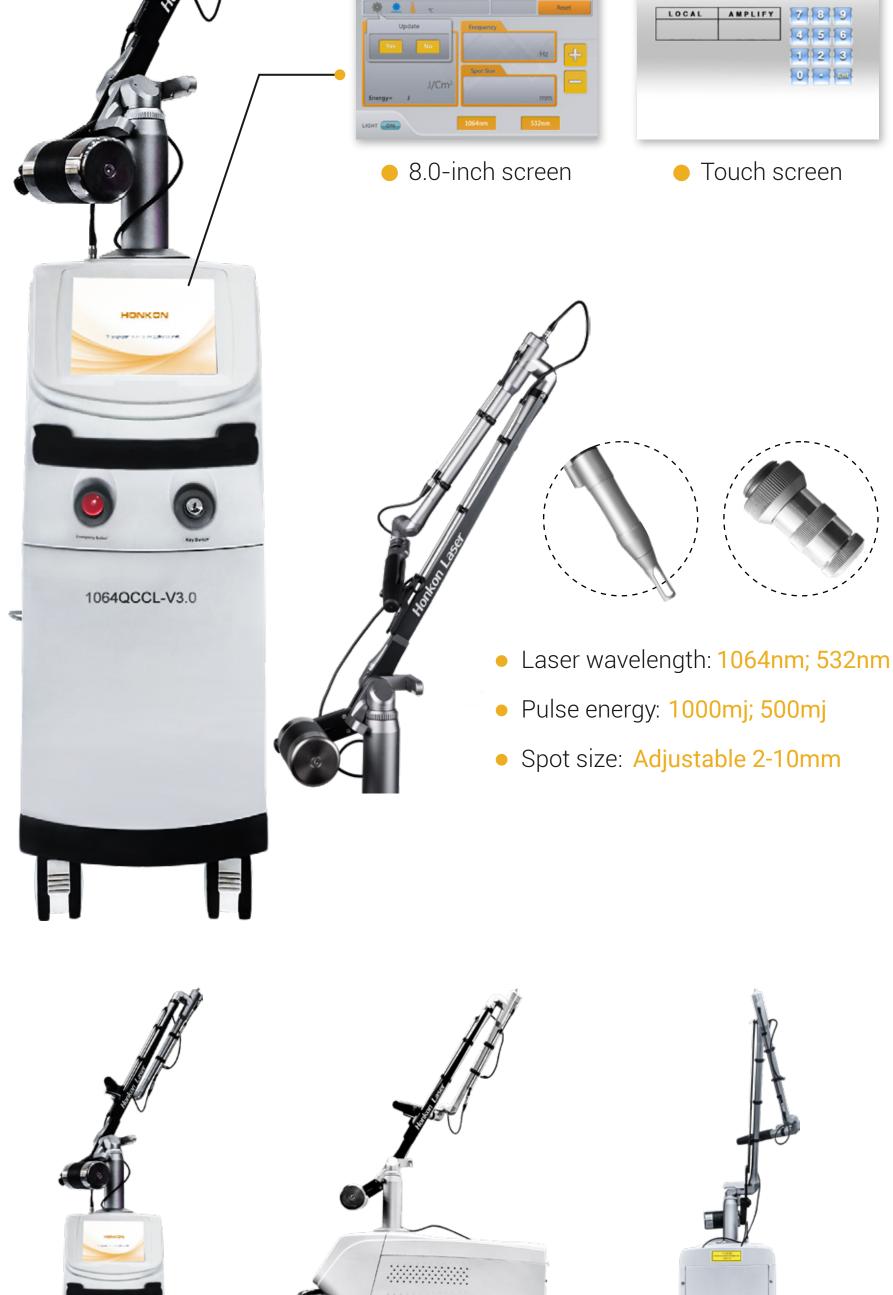

Back

(Optional)

**SPECIFICATION** 

Laser Type

Wavelength

Pulse Width

Pulse Energy

Genesis Mode

**Power Type** 

**Front** 

## Scope of treatment: port wine stains

Nanosecond laser

1064nm; 532nm

6ns

8-inch

DOE; MLA

95\*45\*120cm

90Kgs

obvious.

Laser pulse power supply (single capacitor) \*2 2-10mm adjustable

1000mj@1064nm; 500mj@532nm

2000mj@1064nm@200µs

High homogeneous spot 1-10Hz

7 jointed arm from South Korea

Air cooling + water cooling

585nm dye head, 650nm dye head

**Cooling Mode** 

**Gross Weight** 

**ADVANTAGES** 

Package Dimension

| Adopting long pulse technology (Gen                                                                                                                                                                                                                                            | esis mode)                                                                                                                                                                                                                                                                                                                                                                                                                                                                                                                                                                                                                                                                                                                                                                                                                                                                                                                                                                                                                                                                                                                                                                                                                                                                                                                                                                                                                                                                                                                                                                                                                                                                                                                                                                                                                                                                                                                                                                                                                                                                                                                     |
|--------------------------------------------------------------------------------------------------------------------------------------------------------------------------------------------------------------------------------------------------------------------------------|--------------------------------------------------------------------------------------------------------------------------------------------------------------------------------------------------------------------------------------------------------------------------------------------------------------------------------------------------------------------------------------------------------------------------------------------------------------------------------------------------------------------------------------------------------------------------------------------------------------------------------------------------------------------------------------------------------------------------------------------------------------------------------------------------------------------------------------------------------------------------------------------------------------------------------------------------------------------------------------------------------------------------------------------------------------------------------------------------------------------------------------------------------------------------------------------------------------------------------------------------------------------------------------------------------------------------------------------------------------------------------------------------------------------------------------------------------------------------------------------------------------------------------------------------------------------------------------------------------------------------------------------------------------------------------------------------------------------------------------------------------------------------------------------------------------------------------------------------------------------------------------------------------------------------------------------------------------------------------------------------------------------------------------------------------------------------------------------------------------------------------|
| The application of genesis pulse 1064 Tech 2000mj genesis pulse energy, based on the sk invention and regeneration of collagen, good fowrinkles.                                                                                                                               | nnology, 200µs genesis pulse width and in's photothermal effect, promotes the re-                                                                                                                                                                                                                                                                                                                                                                                                                                                                                                                                                                                                                                                                                                                                                                                                                                                                                                                                                                                                                                                                                                                                                                                                                                                                                                                                                                                                                                                                                                                                                                                                                                                                                                                                                                                                                                                                                                                                                                                                                                              |
| Epidermis Dermis Subcutaneous tissue  The degraded melanin  The new technique of low output mode is suitable for the treatment of difficult pigment disease resulted from the dermis and the effective treatment of chloasma by stimulating sebaceous glands and acne removal. | 1064nm 2000mj Sebaceous glands                                                                                                                                                                                                                                                                                                                                                                                                                                                                                                                                                                                                                                                                                                                                                                                                                                                                                                                                                                                                                                                                                                                                                                                                                                                                                                                                                                                                                                                                                                                                                                                                                                                                                                                                                                                                                                                                                                                                                                                                                                                                                                 |
| High uniform spot mode                                                                                                                                                                                                                                                         |                                                                                                                                                                                                                                                                                                                                                                                                                                                                                                                                                                                                                                                                                                                                                                                                                                                                                                                                                                                                                                                                                                                                                                                                                                                                                                                                                                                                                                                                                                                                                                                                                                                                                                                                                                                                                                                                                                                                                                                                                                                                                                                                |
| To ensure the uniformity of treatment, all the the epidermal side effects.                                                                                                                                                                                                     | energy is equivalent to effectively reduce                                                                                                                                                                                                                                                                                                                                                                                                                                                                                                                                                                                                                                                                                                                                                                                                                                                                                                                                                                                                                                                                                                                                                                                                                                                                                                                                                                                                                                                                                                                                                                                                                                                                                                                                                                                                                                                                                                                                                                                                                                                                                     |
|                                                                                                                                                                                                                                                                                | Bilder of the state of the stat |