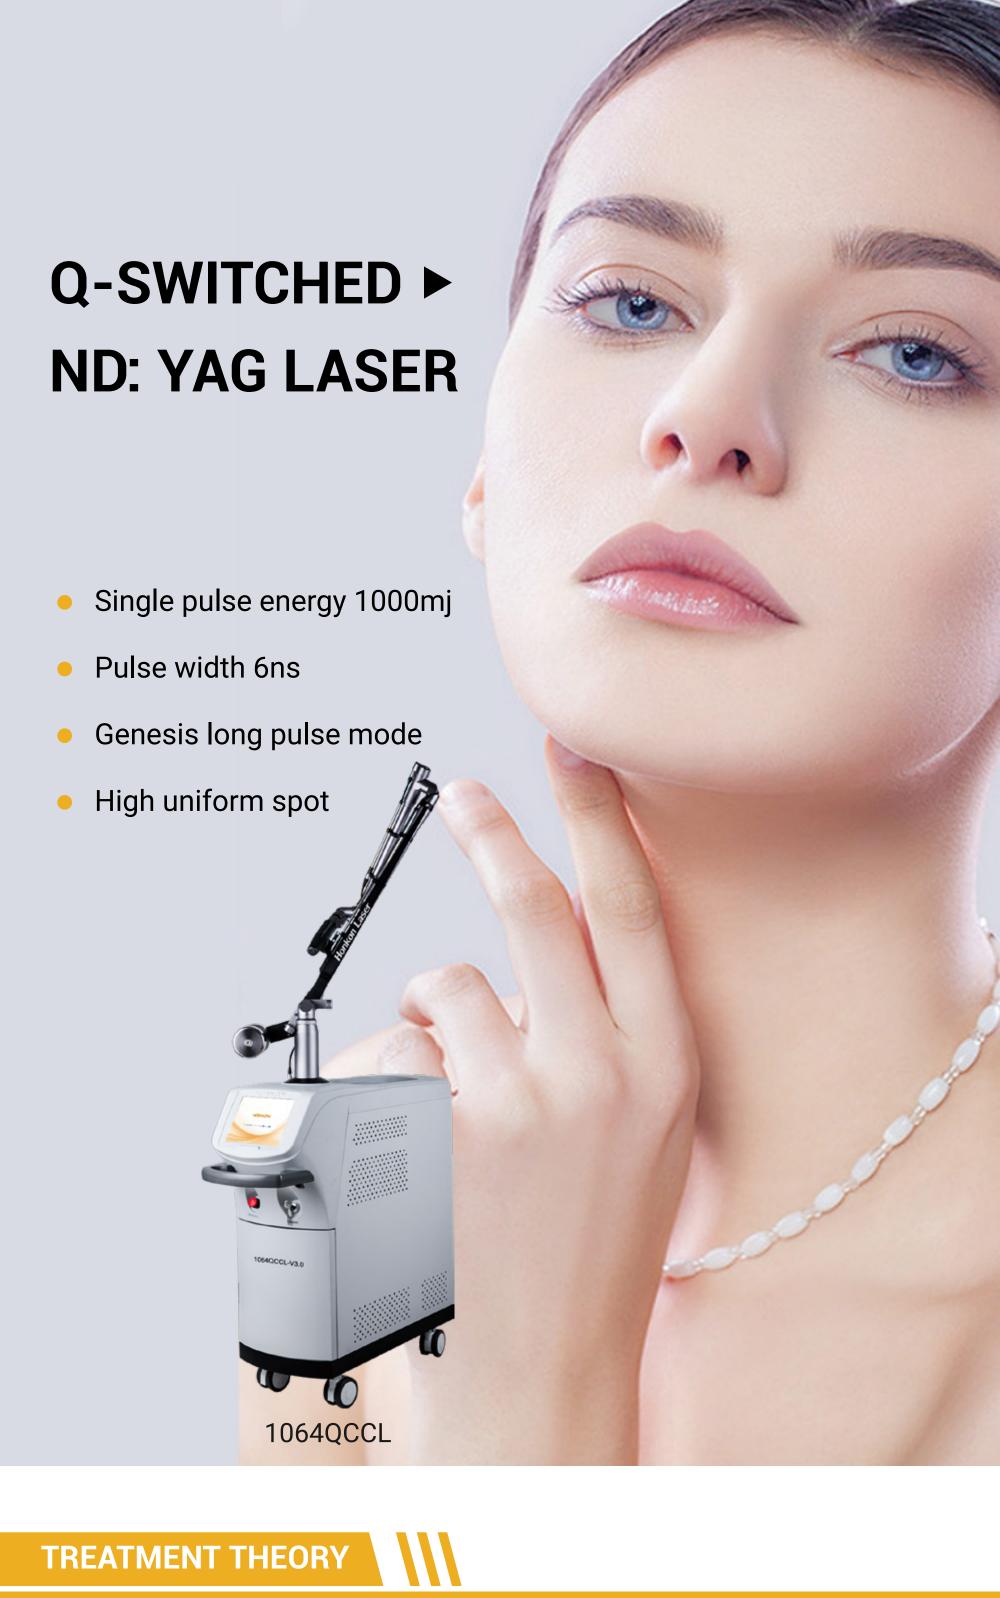

taneous blast that is light blasting principle. Melanin absorbs energy Macrophage

The Q-swithched Nd:YAG laser radiates the light with a specific wavelength in

high peak energy pulses hence the light penetrates into the tissue only for a

nanosecond. The light is absorbed by the pigmentation and results in an instan-

For 19 types of endogenous and exogenous pigmented skin lesions With special treatment heads to easily solve various skin problems, it can

1000mj single pulse energy ensures various skin pigmented diseases removal.

**HONKON Q-Switched laser** 

10mins after irradiation

24h after irradiation

# 100x mag.

Focal injuries

**Short pulse width 6ns** 

Less pain, less skin damage.

1000mj single pulse energy

Untreated tissue

3rd time

HONKO