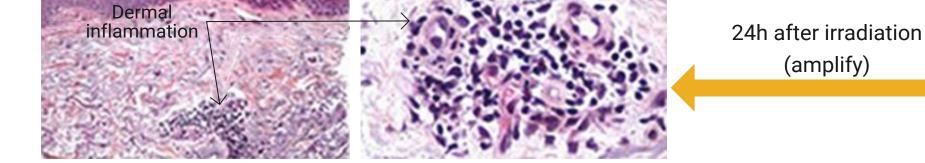

1000mj single pulse energy ensures various skin pigmented diseases removal.

**HONKON Q-Switched laser** 

10mins after irradiation

24h after irradiation

# 100x mag.

Focal injuries

**Short pulse width 6ns** 

Less pain, less skin damage.

1000mj single pulse energy

Untreated tissue

3rd time

HONKO